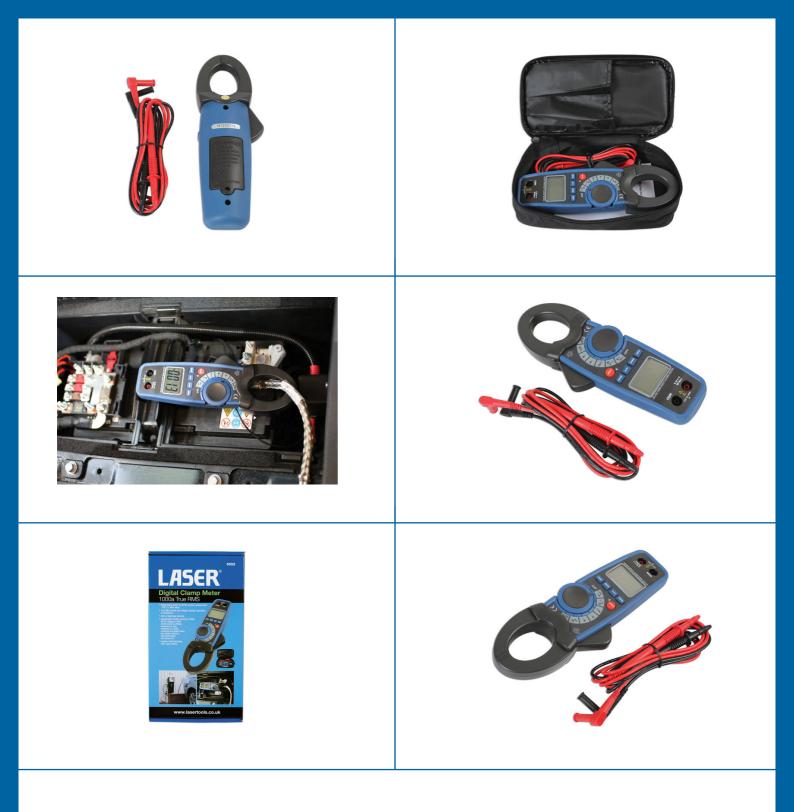

LASER Kamasa Gunson Connect

· Supplied with test leads, carry case and battery. CE, UKCA & RoHS compliant.

http://lasertools.co.uk/product/6552

LASER Kamasa Gunson Onnect

18 Oct 2024