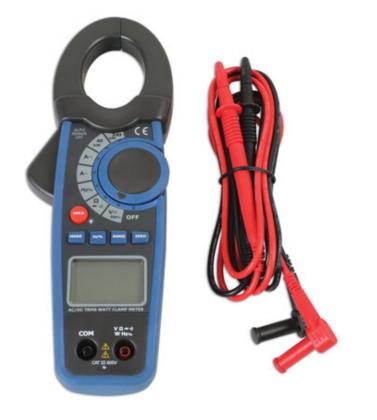

## AC/DC Digital Clamp Meter CAT III 1000A

Digital Clamp Meter suitable for use on all 12V system vehicles, as well as modern Hybrid and EV's.

## **Additional Information**

- Digital clamp tester for AC/DC current measurement CAT III 600V rated.
- True RMS current and voltage readings regardless of waveforms. •
- 30mm clamp jaw opening.
- Specification: AC/DC current to 1000A, AC/DC voltage to 600V, AC/DC power to 240kw, resistance to 40MOhm, frequency to 10MHz, continuity and diode check, low battery indicator, data hold facility and auto power off.